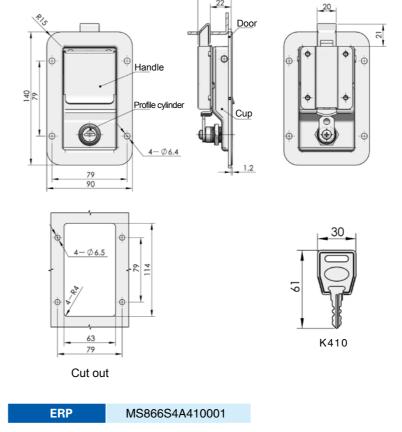

MS866-7

Main material and finish: Stainless

chrome-plated profile cylinder Remarks: Default key K410

steel cup, handle, latch and cam, bright

Main material and finish: Black powder coated steel cup, handle and ZDC profile cylinder, zinc-plated steel latch, support and weld screw