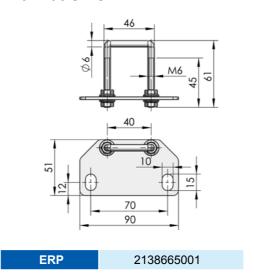

Remarks: Default key K160

| Specification | ERP            |                |
|---------------|----------------|----------------|
|               | With insert    | Without insert |
| H=30.5        | MS866F1A160004 | MS866F1A000011 |
| H=43          | MS866F1A160003 | MS866F1A000010 |
| H=54          | MS866F1A160002 | MS866F1A000009 |