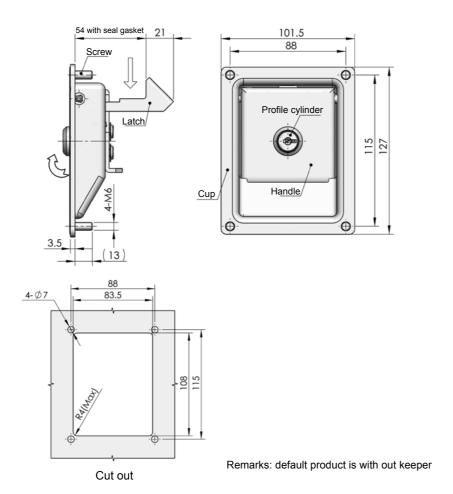

MS866-7

Main material and finish: Stainless

chrome-plated profile cylinder Remarks: Default key K410

steel cup, handle, latch and cam, bright

Main material and finish: Black powder coated steel cup, handle and ZDC profile cylinder, zinc-plated steel latch, support and weld screw

Remarks: Default key K160

| Specification | ERP            |                |
|---------------|----------------|----------------|
|               | With insert    | Without insert |
| H=30.5        | MS866F1A160004 | MS866F1A000011 |
| H=43          | MS866F1A160003 | MS866F1A000010 |
| H=54          | MS866F1A160002 | MS866F1A000009 |