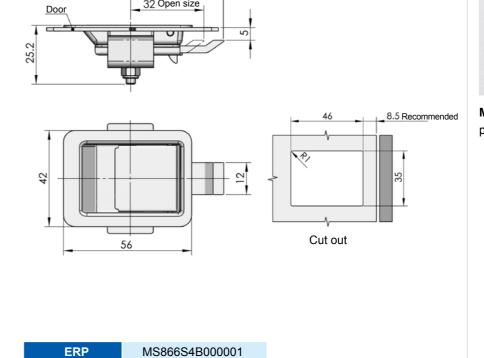

MS866-7

Main material and finish: Stainless

chrome-plated profile cylinder Remarks: Default key K410

steel cup, handle, latch and cam, bright





Main material and finish: Black powder coated steel cup, handle and ZDC profile cylinder, zinc-plated steel latch, support and weld screw

Remarks: Default key K160



| Specification | ERP            |                |
|---------------|----------------|----------------|
|               | With insert    | Without insert |
| H=30.5        | MS866F1A160004 | MS866F1A000011 |
| H=43          | MS866F1A160003 | MS866F1A000010 |
| H=54          | MS866F1A160002 | MS866F1A000009 |

## Pull buckle





SHENGJIU CABINETS LOCK











MS866S4B000001

201

202