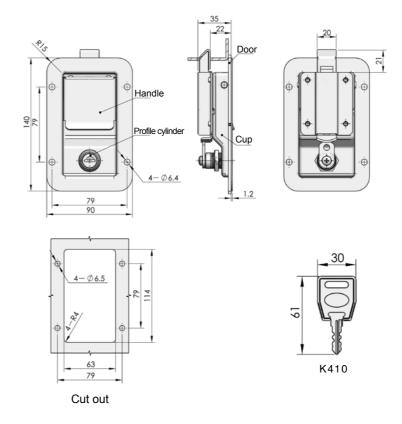

MS866-7

Main material and finish: Stainless

chrome-plated profile cylinder Remarks: Default key K410

steel cup, handle, latch and cam, bright

Main material and finish: Black powder coated steel cup, handle and ZDC profile cylinder, zinc-plated steel latch, support and weld screw