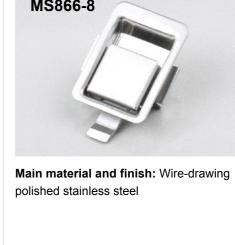

MS866-7

Main material and finish: Stainless

chrome-plated profile cylinder Remarks: Default key K410

steel cup, handle, latch and cam, bright

Main material and finish: Black powder coated steel cup, handle and ZDC profile cylinder, zinc-plated steel latch, support and weld screw