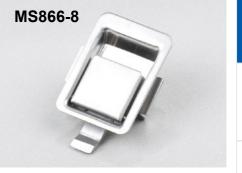

MS866-7

Main material and finish: Stainless

chrome-plated profile cylinder Remarks: Default key K410

steel cup, handle, latch and cam, bright

Main material and finish: Black powder coated steel cup, handle and ZDC profile cylinder, zinc-plated steel latch, support and weld screw